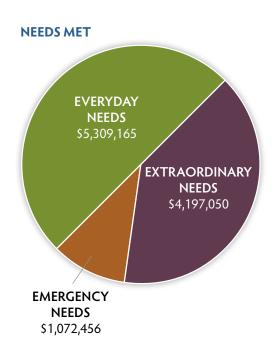

## YOU MET THEIR EVERYDAY NEEDS

**BEDS, THRIFT STORE VOUCHERS AND FOOD** | \$1,709,524 **UTILITIES** | \$3,505,074 **PRESCRIPTIONS AND MEDICAL EXPENSES** | \$94,567

#### YOU MET THEIR EXTRAORDINARY NEEDS

AUTOMOBILE PURCHASE AND REPAIR | \$1,186,268 RENT, MORTGAGE AND HOME REPAIRS | \$2,452,205 EDUCATION | \$33,058 LEGAL | \$1,690 CASE MANAGEMENT PARTNERS | \$88,131 OTHER | \$435,698

#### YOU MET THEIR EMERGENCY NEEDS

SHELTER | \$886 DISASTER | \$1,033,308 BURIAL | \$38,262