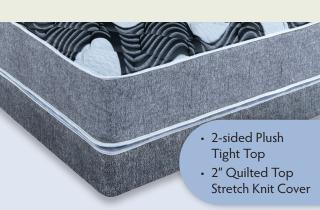

## **UNIVERSITY**

|             | Twin  | Full  | Queen | King  |
|-------------|-------|-------|-------|-------|
| Mattress    | \$164 | \$194 | \$214 | \$344 |
| Box Springs | \$114 | \$124 | \$144 | \$204 |
| Set Price   | \$278 | \$318 | \$358 | \$548 |

# **COOL PROFESSOR**

|             | Twin  | Full  | Queen | King  |
|-------------|-------|-------|-------|-------|
| Mattress    | \$254 | \$284 | \$314 | \$367 |
| Box Springs | \$114 | \$124 | \$144 | \$204 |
| Set Price   | \$368 | \$408 | \$458 | \$571 |