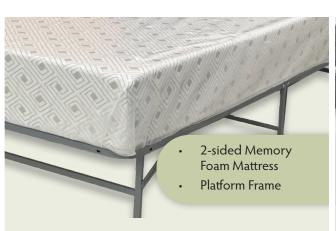

## TANDA ROLLED BED

|           | Twin  | Full  | Queen | King  |
|-----------|-------|-------|-------|-------|
| Mattress  | \$129 | \$149 | \$179 | \$269 |
| Bed Frame | \$69  | \$99  | \$109 | \$139 |
| Set Price | \$198 | \$248 | \$288 | \$408 |