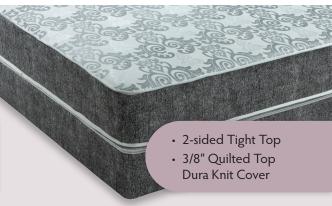

## **PROVOST**

|             | Twin  | Full  | Queen | King  |
|-------------|-------|-------|-------|-------|
| Mattress    | \$244 | \$284 | \$324 | \$434 |
| Box Springs | \$114 | \$124 | \$144 | \$204 |
| Set Price   | \$358 | \$408 | \$468 | \$638 |