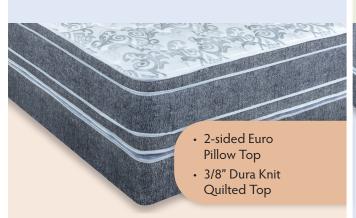

## **ALUMNUS**

|             | Twin  | Full  | Queen | King  |
|-------------|-------|-------|-------|-------|
| Mattress    | \$244 | \$304 | \$324 | \$524 |
| Box Springs | \$114 | \$124 | \$144 | \$204 |
| Set Price   | \$358 | \$408 | \$468 | \$728 |

## **PROVOST**

|             | Twin  | Full  | Queen | King  |
|-------------|-------|-------|-------|-------|
| Mattress    | \$244 | \$284 | \$324 | \$434 |
| Box Springs | \$114 | \$124 | \$144 | \$204 |
| Set Price   | \$358 | \$408 | \$468 | \$638 |