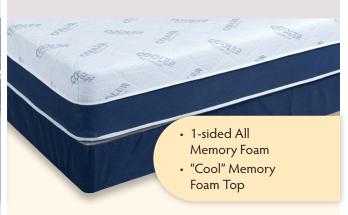

# **COOL PROFESSOR**

|             | Twin  | Full  | Queen | King  |
|-------------|-------|-------|-------|-------|
| Mattress    | \$254 | \$284 | \$314 | \$367 |
| Box Springs | \$114 | \$124 | \$144 | \$204 |
| Set Price   | \$368 | \$408 | \$458 | \$571 |